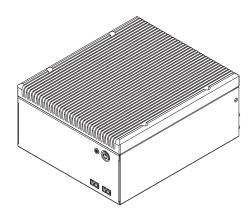

#### Front Panel:

Power SW . Power LED . HDD LED . USB 2.0 Port x 2 . Custom design based on requirements:

#### Back Panel:

Custom I/O shield design based on M/B:

HDMI x 1. PS/2 x 2 (1 x keyboard, 1 x mouse). COM Port x 6. VGA x 1. Gigabit LAN x 2 . USB 2.0 Port x 2 . USB 3.0 Port x 2 . Expansion PCI/PCI-E Raw slot x 1 . LPT x 1 . ANT x 2 . Audio IN/OUT . 9-19V DC in