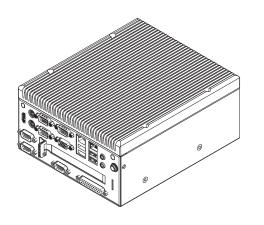

#### Front Panel:

Power SW . Power LED . HDD LED . USB 2.0 Port x 2 . Custom design based on requirements:

#### Back Panel:

Custom I/O shield design based on M/B:

HDMI x 1. PS/2 x 2 (1 x keyboard, 1 x mouse). COM Port x 6. VGA x 1. Gigabit LAN x 2 . USB 2.0 Port x 2 . USB 3.0 Port x 2 . Expansion PCI/PCI-E Raw slot x 1 . LPT x 1 . ANT x 2 . Audio IN/OUT . 9-19V DC in