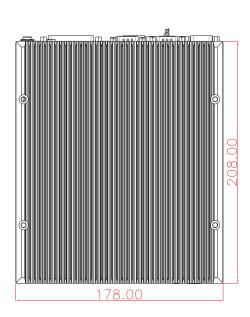

# **KIWA**TEK

ONDO-F150-1

### Dimensions:

178.0mm(W) x208.0mm (D) x 94.2mm (H)(7.0" x 8.2" x 3.7")

## Motherboard Spec.

Mini-ITX

#### Front Panel:

Power SW . Power LED . HDD LED . USB 2.0 Port x 2 . Custom design based on requirements:

#### Back Panel:

Custom I/O shield design based on M/B:

HDMI x 1. PS/2 x 2 (1 x keyboard, 1 x mouse). COM Port x 6. VGA x 1. Gigabit LAN x 2 . USB 2.0 Port x 2 . USB 3.0 Port x 2 . Expansion PCI/PCI-E Raw slot x 1 . LPT x 1 . ANT x 2 . Audio IN/OUT . 9-19V DC in

#### Drive bays:

2.5" HDD x 1

#### **Power Input:**

9-19V DC in

#### Construction:

Metal chassis Aluminum chassis Low Operation temperature

# **RoHS** Compliant





UNIT : mm Rev : A Date : 2017.05.02 PAGE : 1 / 1



7.....

• 🔿

0