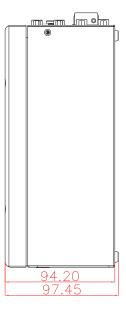

# **KIWA**TEK

ONDO-F150-1

### Dimensions:

178.0mm(W) x208.0mm (D) x 94.2mm (H)(7.0" x 8.2" x 3.7")

## Motherboard Spec.

Mini-ITX

#### Front Panel:

Power SW . Power LED . HDD LED . USB 2.0 Port x 2 . Custom design based on requirements:

#### Back Panel:

Custom I/O shield design based on M/B:

HDMI x 1. PS/2 x 2 (1 x keyboard, 1 x mouse). COM Port x 6. VGA x 1. Gigabit LAN x 2 . USB 2.0 Port x 2 . USB 3.0 Port x 2 . Expansion PCI/PCI-E Raw slot x 1 . LPT x 1 . ANT x 2 . Audio IN/OUT . 9-19V DC in

#### Drive bays:

2.5" HDD x 1

#### **Power Input:**

9-19V DC in

#### Construction:

Metal chassis Aluminum chassis Low Operation temperature

# **RoHS** Compliant





UNIT : mm Rev : A Date : 2017.05.02 PAGE : 1 / 1



7.....

• 🔿

0