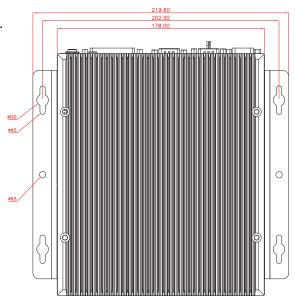

## KIWATEK ONDO-F150-2

#### Dimensions:

178.0mm(W) x207.8mm (D) x 125.0mm (H)(7.0" x 8.2" x 4.9")

## Motherboard Spec.

Mini-ITX

### Front Panel:

Power SW . Power LED . HDD LED . USB 2.0 Port x 2 .

Custom design

based on requirements:

### Back Panel:

# Custom I/O shield design based on M/B:

HDMI x 1.

PS/2 x 2 (1 x keyboard, 1 x mouse).

COM Port x 6.

VGA x 1.

Gigabit LAN x 2.

USB 2.0 Port x 2.

USB 3.0 Port x 2.

Expansion PCI/PCI-E Raw slot x 2.

LPT x 1.

ANT x 2.

Audio IN/OUT.

9-19V DC in

## Drive bays:

2.5" HDD x 1

## Power Input:

9-19V DC in

### Construction:

Metal chassis

Aluminum chassis

Low Operation temperature

# **RoHS Compliant**











UNIT : mm Rev : A

Date: 2017.05.02

PAGE: 1/1