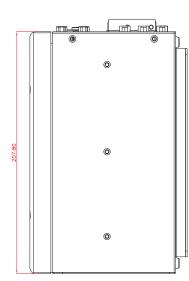

## KIWATEK ONDO-F150-2

#### Dimensions:

178.0mm(W) x207.8mm (D) x 125.0mm (H)(7.0" x 8.2" x 4.9")

## Motherboard Spec.

Mini-ITX

### Front Panel:

Power SW . Power LED . HDD LED . USB 2.0 Port x 2 .

Custom design

based on requirements:

### Back Panel:

# Custom I/O shield design based on M/B:

HDMI x 1.

PS/2 x 2 (1 x keyboard, 1 x mouse).

COM Port x 6.

VGA x 1.

Gigabit LAN x 2.

USB 2.0 Port x 2.

USB 3.0 Port x 2.

Expansion PCI/PCI-E Raw slot x 2.

LPT x 1.

ANT x 2.

Audio IN/OUT.

9-19V DC in

## Drive bays:

2.5" HDD x 1

## Power Input:

9-19V DC in

### Construction:

Metal chassis

Aluminum chassis

Low Operation temperature

# **RoHS Compliant**











UNIT : mm Rev : A

Date: 2017.05.02

PAGE: 1/1