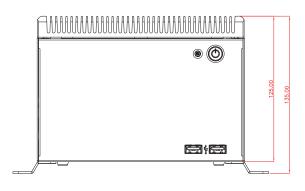

#### Dimensions:

178.0mm(W) x207.8mm (D) x 125.0mm (H)(7.0" x 8.2" x 4.9")

### Front Panel:

Power SW . Power LED . HDD LED . USB 2.0 Port x 2 .

Custom design

based on requirements: