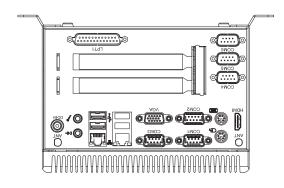

### Front Panel:

Power SW . Power LED . HDD LED . USB 2.0 Port x 2 .

Custom design

based on requirements:

### Back Panel:

# Custom I/O shield design based on M/B:

HDMI x 1.

PS/2 x 2 (1 x keyboard, 1 x mouse).

COM Port x 6.

VGA x 1.

Gigabit LAN x 2.

USB 2.0 Port x 2.

USB 3.0 Port x 2.

Expansion PCI/PCI-E Raw slot x 2.

LPT x 1.

ANT x 2.

Audio IN/OUT.

9-19V DC in