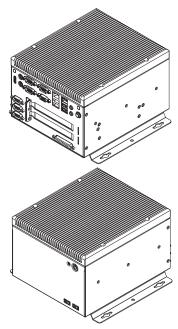

## KIWATEK ONDO-F150-2

#### Dimensions:

178.0mm(W) x207.8mm (D) x 125.0mm (H)(7.0" x 8.2" x 4.9")

### Construction:

Metal chassis

Aluminum chassis

Low Operation temperature