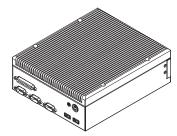

### Front Panel:

Power SW . Power LED . HDD LED . USB 2.0 Port x 2 .

Custom design based on requirements: COM port x 3 LPT x1

### Construction:

Metal chassis Aluminum chassis Low Operation temperature