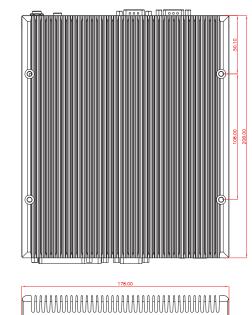

#### KIWATEK ONDO-F150

## Dimensions:

178.0mm(W) x208.0mm (D) x 69.8mm (H)(7.0" x 8.2" x 2.7")

## Motherboard Spec.

For IMB-150 Motherboard.

### Front Panel:

Power SW . Power LED . HDD LED . USB 2.0 Port x 2 .

Custom design based on requirements: COM port x 3 LPT x1

### Back Panel:

# Custom I/O shield design based on M/B:

HDMI x 1. PS/2 x 2 (1 x keyboard, 1 x mouse). COM Port x 3 . VGA x 1 . Gigabit LAN x 2 . USB 2.0 Port x 2 . USB 3.0 Port x 2 . ANT x 2 . Audio IN/OUT . 9-19V DC in

## Drive bays:

2.5" HDD x 1

## Power Input: 9-19 V DC

### Construction:

Metal chassis Aluminum chassis Low Operation temperature

# **RoHS** Compliant







• 🕲





UNIT : mm Rev : A Date : 2017.05.02 PAGE : 1 / 1