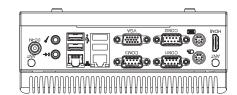

### Back Panel:

# Custom I/O shield design based on M/B:

HDMI x 1. PS/2 x 2 (1 x keyboard, 1 x mouse). COM Port x 3 . VGA x 1 . Gigabit LAN x 2 . USB 2.0 Port x 2 . USB 3.0 Port x 2 . ANT x 2 . Audio IN/OUT . 9-19V DC in