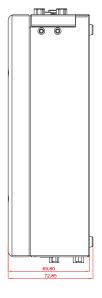

#### KIWATEK ONDO-F150

## Dimensions:

178.0mm(W) x208.0mm (D) x 69.8mm (H)(7.0" x 8.2" x 2.7")

## Motherboard Spec.

For IMB-150 Motherboard.

### Front Panel:

Power SW . Power LED . HDD LED . USB 2.0 Port x 2 .

Custom design based on requirements: COM port x 3 LPT x1

### Back Panel:

# Custom I/O shield design based on M/B:

HDMI x 1. PS/2 x 2 (1 x keyboard, 1 x mouse). COM Port x 3 . VGA x 1 . Gigabit LAN x 2 . USB 2.0 Port x 2 . USB 3.0 Port x 2 . ANT x 2 . Audio IN/OUT . 9-19V DC in

## Drive bays:

2.5" HDD x 1

## Power Input: 9-19 V DC

### Construction:

Metal chassis Aluminum chassis Low Operation temperature

# **RoHS** Compliant







• 🕲





UNIT : mm Rev : A Date : 2017.05.02 PAGE : 1 / 1