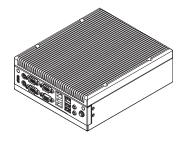

#### KIWATEK ONDO-F150

## Dimensions:

178.0mm(W) x208.0mm (D) x 69.8mm (H)(7.0" x 8.2" x 2.7")

### Front Panel:

Power SW . Power LED . HDD LED . USB 2.0 Port x 2 .

Custom design based on requirements: COM port x 3 LPT x1

### Back Panel:

# Custom I/O shield design based on M/B:

HDMI x 1. PS/2 x 2 (1 x keyboard, 1 x mouse). COM Port x 3 . VGA x 1 . Gigabit LAN x 2 . USB 2.0 Port x 2 . USB 3.0 Port x 2 . ANT x 2 . Audio IN/OUT . 9-19V DC in